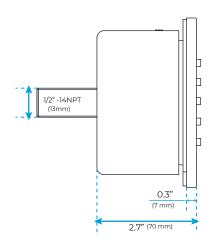

# 20" THERMOSTATIC MIST RAINFALL SHOWER SYSTEM WITH HANDHELD SHOWER SPECIFICATIONS



## **Shower Head**



1/2" NPT inlets Easy clean nozzles Flow Rate: 9.5L/min 2.5 GPM









## **Body Jets**





### **FEATURES**

Material: Brass

Base Plate Height: 5-1/8" Base Plate Width: 5-1/8"

Jet Surface Area: 3-1/8" Surface Depth: 1/4"

Adjustment Angle: 5°

Male NPT Connection: 1/2" Maximum Flow Rate: 2.5 GPM

(9.5L/min) max @ 80 psi

All dimensions and specifications are nominal and may vary. Use actual products for accuracy in critical situations.



bathselect.com Customer Service: 800-500-9895



#### **Shower Mixer**





All Function can be used at the same time.



## **Shower Mixer Connections**



## **Hand Shower**



Flow Rate: 2.0 GPM / 7.6 LPM