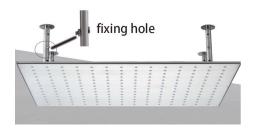

## **Shower Head**

1/2" NPT inlets Easy clean nozzles Flow Rate: 9.5L/min 2.5 GPM