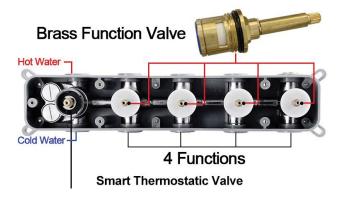

#### **Shower Mixer**

All Function can be used at the same time.

## **Shower Mixer Connections**