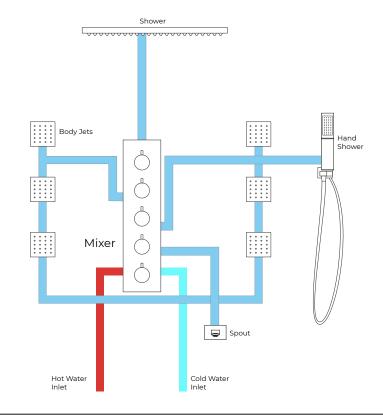

#### **Shower Mixer**

All Function can be used at the same time.

## **Shower Mixer Connections**