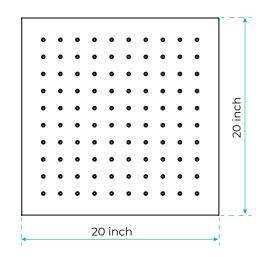

## **Shower Head**

1/2" NPT inlets Easy clean nozzles Flow Rate: 9.5L/min 2.5 GPM