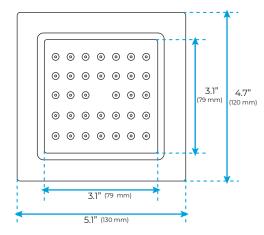

## **Shower Head**

1/2" NPT inlets Easy clean nozzles Flow Rate: 9.5L/min 2.5 GPM