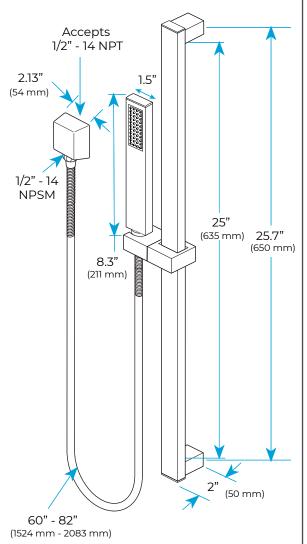

# 20" THERMOSTATIC MIST RAINFALL SHOWER SYSTEM WITH HANDHELD SHOWER SPECIFICATIONS



## **Shower Head**



1/2" NPT inlets Easy clean nozzles Flow Rate: 9.5L/min 2.5 GPM









## **Body Jets**





### **FEATURES**

Material: Brass

Base Plate Height: 5-1/8" Base Plate Width: 5-1/8"

Jet Surface Area: 3-1/8" Surface Depth: 1/4"

Adjustment Angle: 5°

Male NPT Connection: 1/2" Maximum Flow Rate: 2.5 GPM

(9.5L/min) max @ 80 psi

All dimensions and specifications are nominal and may vary. Use actual products for accuracy in critical situations.



bathselect.com Customer Service: 800-500-9895



#### **Shower Mixer**





All Function can be used at the same time.



## **Shower Mixer Connections**



## **Hand Shower**



Flow Rate: 2.0 GPM / 7.6 LPM