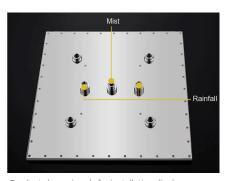

## **Shower Head**

1/2" NPT inlets Easy clean nozzles Flow Rate: 9.5L/min 2.5 GPM