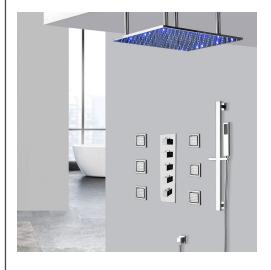

# 20" THERMOSTATIC MIST RAINFALL SHOWER SYSTEM WITH HANDHELD SHOWER SPECIFICATIONS

## **Shower Head**

1/2" NPT inlets Easy clean nozzles Flow Rate: 9.5L/min 2.5 GPM

## **Body Jets**

#### **Shower Mixer**

All Function can be used at the same time.

## **Hand Shower**

Flow Rate: 2.0 GPM / 7.6 LPM