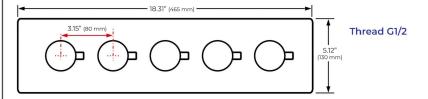

# 20" THERMOSTATIC MIST RAINFALL SHOWER SYSTEM WITH HANDHELD SHOWER SPECIFICATIONS



## **Shower Head**



1/2" NPT inlets Easy clean nozzles Flow Rate: 9.5L/min 2.5 GPM









## **Body Jets**





### **FEATURES**

Material: Brass

Base Plate Height: 5-1/8" Base Plate Width: 5-1/8"

Jet Surface Area: 3-1/8" Surface Depth: 1/4"

Adjustment Angle: 5°

Male NPT Connection: 1/2" Maximum Flow Rate: 2.5 GPM

(9.5L/min) max @ 80 psi

All dimensions and specifications are nominal and may vary. Use actual products for accuracy in critical situations.



bathselect.com Customer Service: 800-500-9895



#### **Shower Mixer**





All Function can be used at the same time.



## **Shower Mixer Connections**



## **Hand Shower**



Flow Rate: 2.0 GPM / 7.6 LPM