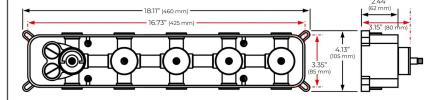

#### **Shower Mixer**

All Function can be used at the same time.

## **Shower Mixer Connections**